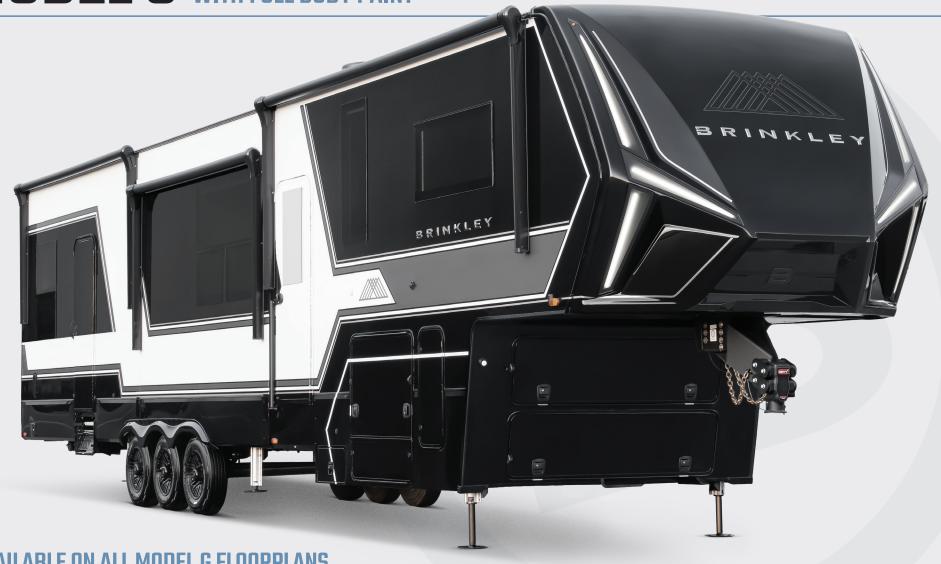

## MODEL G PREMIUM EXTERIOR PACKAGE WITH FULL BODY PAINT

## **AVAILABLE ON ALL MODEL G FLOORPLANS**

2 Color Options White (pictured above) and Silver

## **FEATURES**

- · Automotive Domed Raised Logos & Lettering
- · Diamond Shield Protected Gooseneck
- Painted Slide-Out End Walls Achieve a Polished Look When the Slides Are Out
- Custom Silk Screens on the Windows for an Uninterrupted Exterior Design & Complete Visibility from the Inside of the Coach
- Thicker Table Glass Gelcoat Throughout, Including the Ramp Door, Bag Doors, & Entry Doors, 30% Thicker
- · Triple Clear Coated