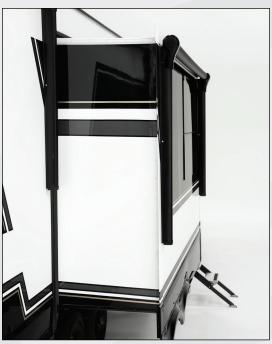

## MODEL G PREMIUM EXTERIOR PACKAGE WITH FULL BODY PAINT

## **AVAILABLE ON ALL MODEL G FLOORPLANS**

2 Color Options White (pictured above) and Silver

## **FEATURES**

- · Automotive Domed Raised Logos & Lettering
- · Diamond Shield Protected Gooseneck
- Painted Slide-Out End Walls Achieve a Polished Look When the Slides Are Out
- Custom Silk Screens on the Windows for an Uninterrupted Exterior Design & Complete Visibility from the Inside of the Coach
- Thicker Table Glass Gelcoat Throughout, Including the Ramp Door, Bag Doors, & Entry Doors, 30% Thicker
- · Triple Clear Coated