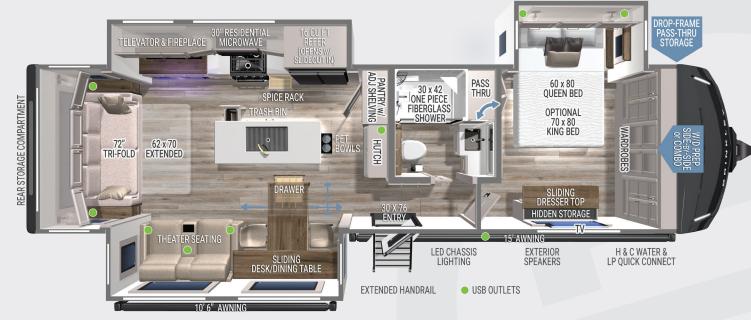

## **FEATURES:**

- Sliding Desk/Dining Table w/ Extending Leaves
  & Storage Drawer (Seats up to 4)
- 72" Trifold Sofa w/ 62"x70" Sleeper
- Solid Surface Countertops
- Brinkley CraftSense<sup>™</sup> Wood Trim Construction
- Premium Residential Cabinets & Drawers w/ Dovetail Joints
- · Kitchen & Living Room Flush Floor Slides
- 18k Chill Cube Main AC & Bedroom AC
- Pull-Out Trash Bin w/ Utility Storage
- Large Pantry w/ Adjustable Shelves & Appliance Outlet
- · Pet Feeder w/ Removable Pet Bowls
- Washer/Dryer Prep (Combo or Side by Side)

- Rockford Stereo w/ App Control + Subwoofer Prep
- One-Piece Fiberglass Shower Surround w/ Seat
- Square Euro Frameless Windows w/ 6" Openings
- Integrated Window Screens & Insulated Blackout Blinds (No Valances)
- · Brinkley Automotive-Grade Sealant Package
- · Automotive-Grade Front Cap, Lights, & Lens
- Sleek Styling w/ Automotive-Grade Exterior Graphics
- 2 Hot/Cold Outdoor Showers (BOTH sides of coach)
- Tankless On-Demand Water Heater
- Heated Enclosed Underbelly (Circulated)
- Custom LP Box w/ Battery Storage
- One Touch Automatic Leveling System

- Drop Frame Chassis w/ Motion Lighting & Power Outlets
- Premium Utility Center w/ Retractable 65' Water Hose
- · Industry First Brass Plumbing Connections
- Industry First Low Maintenance Roof
- · Heated Tanks w/ Electric Waste Valves (Manual-Override)
- G-Rated Hankook Tires & 16" Aluminum Custom Wheels
- Anti-Lock Brakes w/ Anti-Sway & Dynamic Brake Boost
- 370W Solar Panel w/ 60AMP MPPT Controller (Inverter Prep & Lithium Ready)