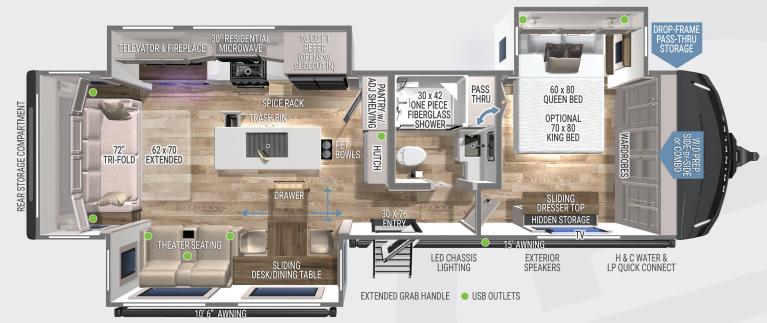

## MODEL Z AIR 310

## **SPECIFICATIONS:**

- UVW 11,061 lbs.
- GVWR 14.495 lbs.
- Hitch Weight 1,062 lbs.
- Exterior Length 37' 10"
- Overall Height w/ AC 11' 9"
- Width 96"
- Interior Height 84"
- Slide Height 72.5"
- Axles Tandem 7.000 lbs.
- Wheels & Tires 16" G-Rated
- Fresh Water Capacity 62 gal
- Gray Water Capacity 75 True + 30 gal
- · Black Water Capacity 45 gal
- Insulation Floors/Ceiling R40, Walls R9

## **FEATURES:**

- · Sliding Desk/Dining Table w/ Extending Leaves & Storage Drawer (Seats up to 4)
- 72" Trifold Sofa w/ 62"x70" Sleeper
- Solid Surface Countertops
- Brinklev CraftSense<sup>™</sup> Wood Trim Construction
- · Premium Residential Cabinets & Drawers w/ Dovetail Joints
- · Kitchen & Living Room Flush Floor Slides
- 18k Chill Cube Main AC & Bedroom AC
- Pull-Out Trash Bin w/ Utility Storage
- Large Pantry w/ Adjustable Shelves & Appliance Outlet
- Pet Feeder w/ Removable Pet Bowls
- Washer/Dryer Prep (Combo or Side by Side)

- Rockford Stereo w/ App Control + Subwoofer Prep
- · One-Piece Fiberglass Shower Surround w/ Seat
- Square Euro Frameless Windows w/ 6" Openings
- Integrated Window Screens & Insulated Blackout Blinds (No Valances)
- Brinkley Automotive-Grade Sealant Package
- · Automotive-Grade Front Cap, Lights, & Lens
- · Sleek Styling w/ Automotive-Grade Exterior Graphics
- 2 Hot/Cold Outdoor Showers (BOTH sides of coach)
- · Tankless On-Demand Water Heater
- Heated Enclosed Underbelly (Circulated)
- Custom LP Box w/ Battery Storage
- · One Touch Automatic Leveling System

- Drop Frame Chassis w/ Motion Lighting & Power Outlets
- Premium Utility Center w/ Retractable 65' Water Hose
- Industry First Brass Plumbing Connections
- Industry First Low Maintenance Roof
- Heated Tanks w/ Electric Waste Valves (Manual-Override)
- G-Rated Hankook Tires & 16" Aluminum Custom Wheels
- Anti-Lock Brakes w/ Anti-Sway & Dynamic Brake Boost
- 370W Solar Panel w/ 60AMP MPPT Controller (Inverter Prep & Lithium Ready)